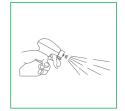

#### Instructions for use:

To open, pull trigger slightly.

Whilst pulling the trigger, pinch and turn the nozzle.

Spray evenly on to the surface.

Wipe surface clean in S shape pattern, ensuring it stays wet for 1 minute