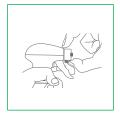

#### Instructions for use:

To open, pull trigger slightly.

Whilst pulling the trigger, pinch and turn the nozzle.

Spray evenly on to the surface.

Wipe surface clean in S shape pattern, ensuring it stays wet for 1 minute