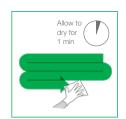

#### Instructions for use:

To open, pull trigger slightly.

Whilst pulling the trigger, pinch and turn the nozzle.

Spray evenly on to the surface.

Wipe surface clean in S shape pattern, ensuring it stays wet for 1 minute