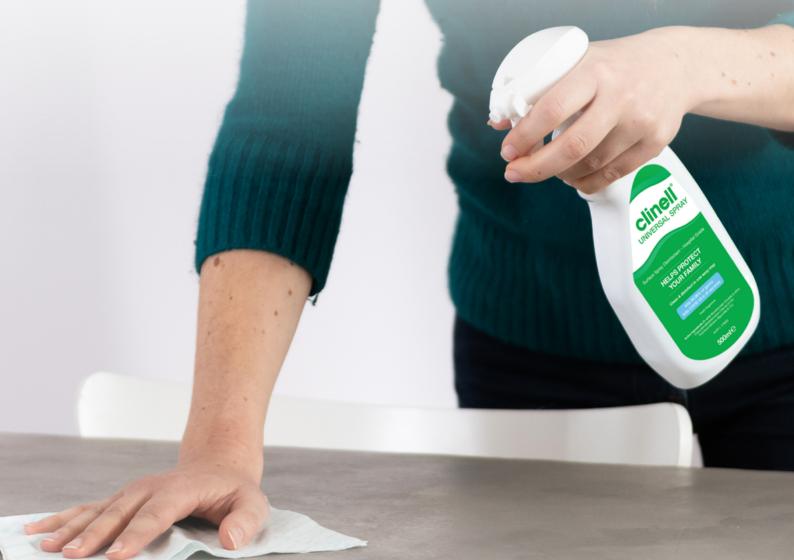

### **Universal Spray**

Clean and disinfect in one easy step

- Multipurpose cleaning and disinfecting solution
- Kills at least 99.99% of germs
- ✓ Hospital Grade Disinfectant
- Suitable for use on hard surfaces

## Clinell Universal Spray is a combined cleaning and disinfectant spray, suitable for use on surfaces, killing at least 99.99% of germs, including Coronavirus.

The spray is perfect for using on surfaces and equipment that are frequently used including table tops, door handles, light switches, hand rails, office spaces, bathrooms and vehicles.

- Multipurpose cleaning and disinfecting solution
- ✓ Kills at least 99.99% of germs
- Effective against Coronavirus in 30 seconds
- Effective against VRE and MRSA in 60 seconds
- Suitable for use on hard surfaces, including visibly dirty surfaces

- ✓ Dermatologically tested
- ✔ Perfect for cleaning work stations
- Can be used on baths, sinks and toilet seats
- ✓ No bleach
- ✓ Hospital Grade Disinfectant