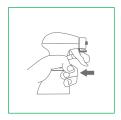

#### Instructions for use:

To open, pull trigger slightly.

Whilst pulling the trigger, pinch and turn the nozzle.

Spray evenly on to the surface.

Wipe surface clean in S shape pattern, ensuring it stays wet for 1 minute